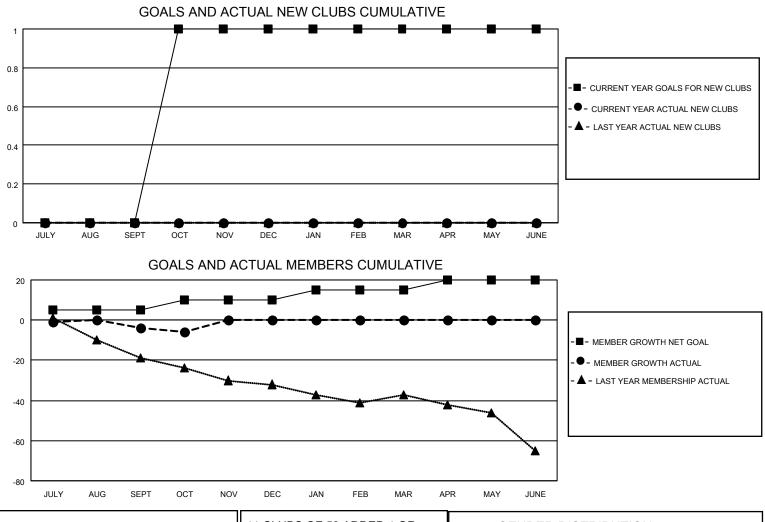

## LOCATION WEST VIRGINIA

District 29 L

Results as of: 10/31/2021

| Clubs                 |               |           |               | Members               |                         |                         |                                                    |
|-----------------------|---------------|-----------|---------------|-----------------------|-------------------------|-------------------------|----------------------------------------------------|
| RESULTS FOR 2021-2022 |               |           |               | RESULTS FOR 2021-2022 |                         |                         |                                                    |
| QUARTER               | NEW CLUB GOAL | NEW CLUBS | DROPPED CLUBS | QUARTER ME            | MBER GROWTH NET<br>GOAL | MEMBER GROWTH<br>ACTUAL | DROPPED<br>MEMBERS ACTUAL<br>(including transfers) |
| JULY/AUG/SEPT         | 0             | 0         | 0             | JULY/AUG/SEPT         | 5                       | 14                      | 18                                                 |
| OCT/NOV/DEC           | 1             | 0         | 0             | OCT/NOV/DEC           | 5                       | 5                       | 7                                                  |
| JAN/FEB/MAR           | 0             | 0         | 0             | JAN/FEB/MAR           | 5                       | 0                       | 0                                                  |
| APR/MAY/JUNE          | 0             | 0         | 0             | APR/MAY/JUNE          | 5                       | 0                       | 0                                                  |